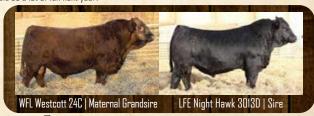

RPG14N749N PLL 5K 24 January 2022 Homo Polled Pure Bred Female

LFE TRIUMPH 816A LFE NIGHT HAWK 3013D LEE RRS CIARA 21587

WFL WESTCOTT 24C MAR MAC BARRACUDA 46H \ HP-HOP

MAR MAC ROXY ROLLA 79Z

LFE BEER MONEY 811Y LEE BISS BS SUNSHINE GOOX LFE PUNK 407U RRS OBSESSION 87T

TNT 90 PROOF Z401 WFL SWEET LICIOUS 1044X WHEATLAND EL TORO 958W MAR MAC SIERRA 53S

| ACT BW | CE   | BW  | WW   | YW    | Milk | MWWT |
|--------|------|-----|------|-------|------|------|
| 77 lbs | 11.2 | 2.5 | 78.1 | 117.7 | 17.7 | 56.8 |