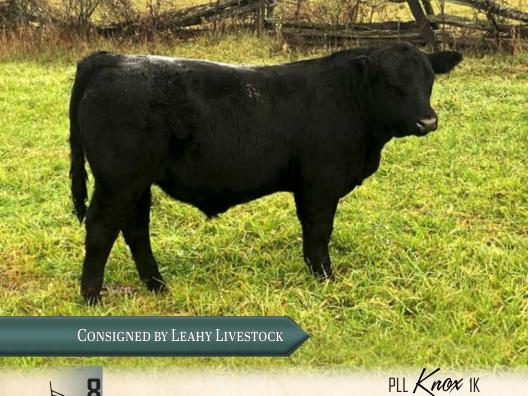

BPG1404440 PLL 1K Of January 2022 Pure Bred Male Smooth Polled

NCB COBRA 47Y NGDB STRUCTURE 34D \ HP-HOP CC-HOB NGDB LOUISE 411 B \ HP-HOP CC-HOB LFE VIPER 455U NCB MISS DREAM 22T DRAKE POKER FACE 2X NGDB 204Z

M&L 71Y

REMINGTON RED LABEL HR

SILVERSPRINGS JUANITA

CNS DREAM ON LIBE HS REFLECTIONS J34 ER BIG SKY 545B SILVERSPRINGS GAYLE 70G

| ACT BW | CE  | BW  | WW   | YW    | Milk | MWWT |
|--------|-----|-----|------|-------|------|------|
| 86 lbs | 4.3 | 5.6 | 83.5 | 119.0 | 28.0 | 69.7 |

Power bull here! Out of the popular NGDB Structure bull whose sons topped sales across Western Canada this spring, this guy should really be sticking around to breed in our herd. His Red Label dam has truly been a cornerstone of our purebred program and has raised bulls working for breeders from Manitoba to New Brunswick. At 11 years old she shows no sign of slowing down, the kind of profitable longevity we all can use. This bull is powerfully made, good footed, with skull and shoulder structure suited to calving. A true mix of time tested and popular genetics, he should sire powerful, growthy calves, with great maternal ability locked in for his daughters.