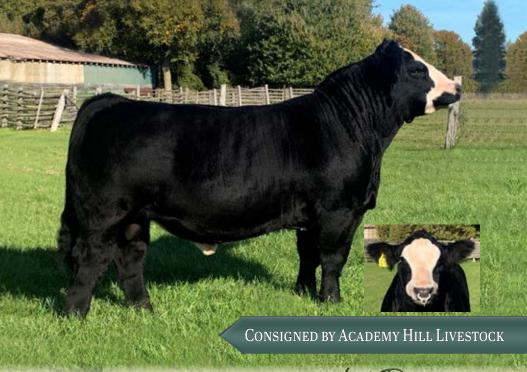

Academy Hill Jack Dempsey 15.1

W/C BANKROLL 811D IRCC DLC KING GEORGE 905G \ HP-HOP CC-HOB IRCC DEBUTANTE 634D \ HP-HEP

W/C LOCK N LOAD 1143Y ACADEMY HILL GERTIE 5G ACADEMY HILL BELLA IB

RPG1394299 AHL 15J 08 June 2021

Jack Dempsey: A century ago he was the World Heavyweight Boxing Champion. Known for his black hair and aggressive fighting style, most of his matches were won by knockout.

Jack Dempsey 15J: A bull built for today. Known for his quality of bone and foot structure, with an overpowering herd bull presence. You'll want a ringside seat to watch Jack Dempsey as he vies for the National Championship, November 6, 2022, Toronto, ON.