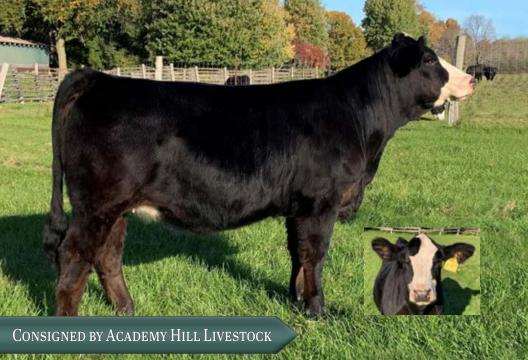

Academy Hill Jack Dempsey 15.1

W/C BANKROLL 811D IRCC DLC KING GEORGE 905G \ HP-HOP CC-HOB IRCC DEBUTANTE 634D \ HP-HEP

W/C LOCK N LOAD 1143Y ACADEMY HILL GERTIE 5G ACADEMY HILL BELLA IB

RPG1394299 AHL 15J 08 June 2021

W/C. I DADED LIP 1119Y MISS WERNING KP 8543U IRCC BOOMSHAKALAKA 434B IRCC BOOTY CALL 449B

REMINGTON LOCK N LOAD 5411 AUBREYS BLACK BLAZE III BMR EXPLORER ACADEMY HILL ZOE 5Z

| ACT BW  | CE   | BW  | WW   | YW    | Milk | MWWT |
|---------|------|-----|------|-------|------|------|
| 105 lbs | 13.6 | 3.6 | 89.5 | 137.0 | 21.9 | 66.7 |

Jack Dempsey: A century ago he was the World Heavyweight Boxing Champion. Known for his black hair and aggressive fighting style, most of his matches were won by knockout.

Jack Dempsey 15J: A bull built for today. Known for his quality of bone and foot structure, with an overpowering herd bull presence. You'll want a ringside seat to watch Jack Dempsey as he vies for the National Championship, November 6, 2022, Toronto, ON.

100K DNA tested Homo Polled, Homo Black and Non Red Charlie. Vet inspected and semen tested at 14 months with 42 cm testicles.

Academy Hill Kiwi 6K
AHL 6K 09 January 2022 Pure Bred

GSC GCCO DEW NORTH 102C