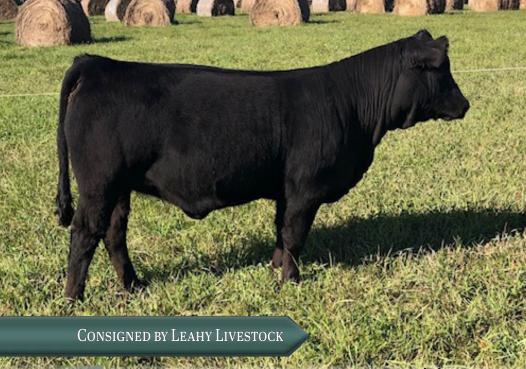

Academy Hill Jack Dempsey 15.1

W/C BANKROLL 811D IRCC DLC KING GEORGE 905G \ HP-HOP CC-HOB IRCC DEBUTANTE 634D \ HP-HEP

W/C LOCK N LOAD 1143Y ACADEMY HILL GERTIE 5G ACADEMY HILL BELLA IB

RPG1394299 AHL 15J 08 June 2021

W/C. I DADED LIP 1119Y MISS WERNING KP 8543U IRCC BOOMSHAKALAKA 434B IRCC BOOTY CALL 449B

REMINGTON LOCK N LOAD 5411 AUBREYS BLACK BLAZE III BMR EXPLORER ACADEMY HILL ZOE 5Z

| ACT BW  | CE   | BW  | WW   | YW    | Milk | MWWT |
|---------|------|-----|------|-------|------|------|
| 105 lbs | 13.6 | 3.6 | 89.5 | 137.0 | 21.9 | 66.7 |

Jack Dempsey: A century ago he was the World Heavyweight Boxing Champion. Known for his black hair and aggressive fighting style, most of his matches were won by knockout.

Jack Dempsey 15J: A bull built for today. Known for his quality of bone and foot structure, with an overpowering herd bull presence. You'll want a ringside seat to watch Jack Dempsey as he vies for the National Championship, November 6, 2022, Toronto, ON.

100K DNA tested Homo Polled, Homo Black and Non Red Charlie. Vet inspected and semen tested at 14 months with 42 cm testicles.

Academy Hill Kiwi 6K
AHL 6K 09 January 2022 Pure Bred

GSC GCCO DEW NORTH 102C