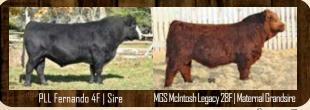

BPG1402491 PLL 6K 14 February 2022 Smooth Polled Pure Bred Female

CCR COWBOY CUT 5048Z
PLL FERNANDO 4F \ HP-HOP
M&L SHEILA 7IIA

MCINTOSH LEGACY 28F RENDEZVOUS EYEFULL 86H RENDEZVOUS MS KNIGHT 153F TRIPLE C SINGLETARY S3H CCR MS 4045 TIME 7322T ELLINGSON IDEAL X13 M & L SHEILA 71S

LFE DARE DEVIL 3238B
MCINTOSH EYEFULL 9C
SKORS RED KNIGHT 164A
RENDEZVOUS MANDY 372D

| ACT BW | CE   | BW  | WW   | YW    | Milk | MWWT |
|--------|------|-----|------|-------|------|------|
| 75 lbs | 13.1 | 0.5 | 75.3 | 104.1 | 27.7 | 65.4 |

Real neat package here. Long bodied, great front-end expression, big barrelled and lots of muscle to round it off. Kate's dam was sourced from Rendezvous Farms as the high selling female in their 2021 Bull and Female sale, and has impressed many with her power, udder quality, and overall presence. Kate looks to be carrying these traits forward, with a little extra refinement and extension from her sire PLL 4F who has left us with several quality calf crops before going on to work for Jack Larabie of Kemptville. If you're looking for predictable maternal ability, mark this girl down. Quiet and show broke, she could be a real contender next year, and note with her Valentine's birthday she will land in that desirable younger heifer split.