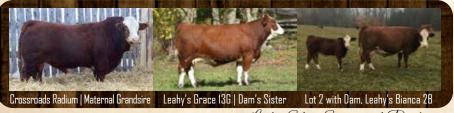

Leahy's *Heidi* 14H P1338289 LHY 14H 6 June 2020 Smooth Polled Full Flechvieh Fullblood

FGAF SELDOM 835L FGAF GUERRERO 81DY NOSSATERRA REAL WISH 69U

CROSSROAD RADIUM 789U LEAHY'S BIANCA 2B NOSSATERRA POL HONEYMOON OVERHALL HIVY RAJ MS ARNOLD 2IF ANCHOR "T" LEGEND 7H GIBBY'S RORY 25R

It gives us pleasure to offer this unique bred female as the lead off lot in this sale. Heidi brings a deep cherry red colour pattern covering ample muscle on a moderate frame. She strides easily on sound feet and has a smooth maternal front end. Her maternal grandam, NossaTerra Pol Honeymoon has been the foundation of our polled Flechvieh program. Heidi can be the same for her new owner. Her extra age and moderate condition will help her ease into productivity. We should keep her, but have a Spartacus 8A sister coming on.