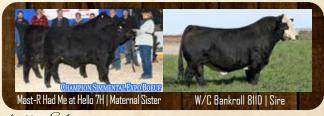

Academy Hill Jack Dempsey 15.1

W/C BANKROLL 811D IRCC DLC KING GEORGE 905G \ HP-HOP CC-HOB IRCC DEBUTANTE 634D \ HP-HEP

W/C LOCK N LOAD 1143Y ACADEMY HILL GERTIE 5G ACADEMY HILL BELLA IB

RPG1394299 AHL 15J 08 June 2021

W/C. I DADED LIP 1119Y MISS WERNING KP 8543U IRCC BOOMSHAKALAKA 434B IRCC BOOTY CALL 449B

REMINGTON LOCK N LOAD 5411 AUBREYS BLACK BLAZE III BMR EXPLORER ACADEMY HILL ZOE 5Z

| ACT BW  | CE   | BW  | WW   | YW    | Milk | MWWT |
|---------|------|-----|------|-------|------|------|
| 105 lbs | 13.6 | 3.6 | 89.5 | 137.0 | 21.9 | 66.7 |

Jack Dempsey: A century ago he was the World Heavyweight Boxing Champion. Known for his black hair and aggressive fighting style, most of his matches were won by knockout.

Jack Dempsey 15J: A bull built for today. Known for his quality of bone and foot structure, with an overpowering herd bull presence. You'll want a ringside seat to watch Jack Dempsey as he vies for the National Championship, November 6, 2022, Toronto, ON.