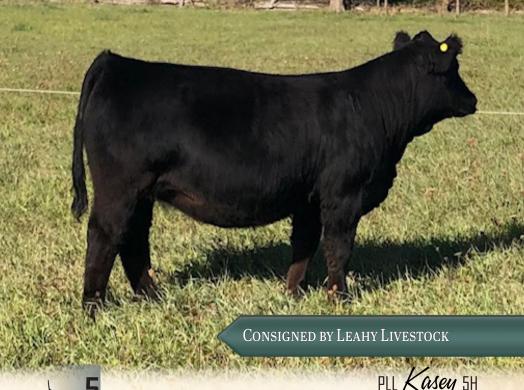

RPG14N749N PLL 5K 24 January 2022 Homo Polled Pure Bred Female

LFE TRIUMPH 816A LFE NIGHT HAWK 3013D LEE RRS CIARA 21587

WFL WESTCOTT 24C MAR MAC BARRACUDA 46H \ HP-HOP

MAR MAC ROXY ROLLA 79Z

LFE BEER MONEY 811Y LEE BISS BS SUNSHINE GOOX LFE PUNK 407U RRS OBSESSION 87T

TNT 90 PROOF Z401 WFL SWEET LICIOUS 1044X WHEATLAND EL TORO 958W MAR MAC SIERRA 53S

| ACT BW | CE   | BW  | WW   | YW    | Milk | MWWT |
|--------|------|-----|------|-------|------|------|
| 77 lbs | 11.2 | 2.5 | 78.1 | 117.7 | 17.7 | 56.8 |

Whether for the show ring or the breeding pen, this is a real favourite here! Her Westcott dam was sourced from the great folks at Mar-Mac last fall and wow has she ever impressed. She calved herself, is great maternally, rebred right away, kept good condition, and weaned off a real impressive heifer. Kasey looks poised to follow in the footsteps of her mother, but with a touch more style to her. This is a real balanced heifer - Kasey has tremendous volume in her centre third and great width of base, yet is clean in her lines, moves freely, and has loads of femininity though her front end. To top it off, she's quiet, kid show broke, and should be a lot of fun next year!