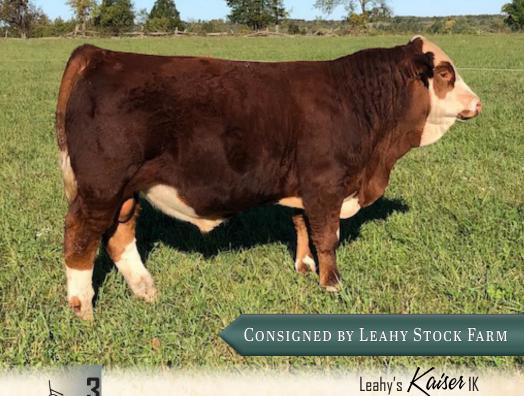

27 January 2022 P1402467 LHY 1K Smooth Polled Full Flechvieh Fullblood

VIRGINIA WALKER 97W SIBELLE SPARTACUS 8A BBBG FRANCHESCA 2S

CROSSROAD RADIUM 789U **LEAHY'S DANICA 13D** NOSSATERRA POL HONEYMOON

CHAMPS ROMANO VIRGINIA MS. NECKLACE 97N PRL HOUSTON DOSH IPU 4G FRANCHESCA 98N

Soggy, easy tempered with lots of testicle. Sounds like a young Flechvieh bull well on his way! This fella has just kept progressing from day 1. A deep body with a well sprung rib cage contributes to his overall mass. Kaiser's maternal grand dam is the same Honeymoon that anchors our polled Fullblood group. This Spartacus 8A son has maternal strength coming from both sides of his pedigree.