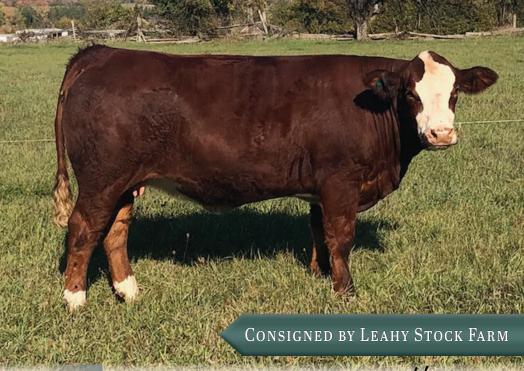

Leahy's Hannah 19H

PG1340737 LHY 19H

02 July 2020 Smooth Polled Pure Bred

CCR COWBOY CUT 50487 PLL EXPLORER 5E \ HP-HEP M&L 71Y

DFM MARCUS 14M NOSSATERRA POL HONEYMOON DELTA-RHO MISS HOLLYWOOD FF3IR

TRIPLE C SINGLETARY S3H CCR MS 4045 TIME 7322T REMINGTON RED LABEL HR SILVERSPRINGS JUANITA

Hannah is a maternal sister to last year's top seller, going to Mark and Denise Jesse of Shelbyville, Kentucky. A direct daughter of Nossaterra Pol Honeymoon, she shares the same volume and fleshing ability as her maternal Flechvieh sibling. She moves easily and has a very content temperament. Her sire, PLL Explorer has produced moderate framed, well muscled cattle that have calved easily. The breeding to WS Epic enhances this offering. Bred to WS Epic April 13, 2022. Preo checked favourable to that date.