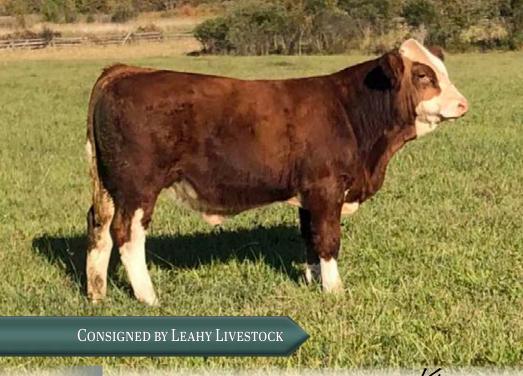

27 January 2022 P1402467 LHY 1K Smooth Polled Full Flechvieh Fullblood

VIRGINIA WALKER 97W SIBELLE SPARTACUS 8A BBBG FRANCHESCA 2S

CROSSROAD RADIUM 789U **LEAHY'S DANICA 13D** NOSSATERRA POL HONEYMOON

CHAMPS ROMANO VIRGINIA MS. NECKLACE 97N PRL HOUSTON DOSH IPU 4G FRANCHESCA 98N

MF MR. EVAN 14P CROSSROAD PANDITA 308P **DFM MARCUS 14M** DELTA-RHO MISS HOLLYWOOD FF3IR

| ACT BW | CE  | BW  | WW   | YW    | Milk | MWWT |
|--------|-----|-----|------|-------|------|------|
| 98 lbs | 7.5 | 4.2 | 77.1 | 106.6 | 36.3 | 74.9 |

Soggy, easy tempered with lots of testicle. Sounds like a young Flechvieh bull well on his way! This fella has just kept progressing from day 1. A deep body with a well sprung rib cage contributes to his overall mass. Kaiser's maternal grand dam is the same Honeymoon that anchors our polled Fullblood group. This Spartacus 8A son has maternal strength coming from both sides of his pedigree.