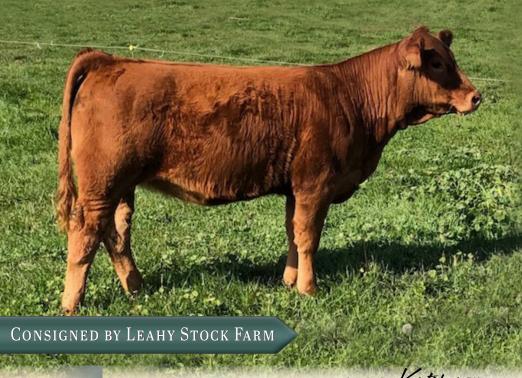

Leahy's Hannah 19H

PG1340737 LHY 19H

02 July 2020 Smooth Polled Pure Bred

CCR COWBOY CUT 50487 PLL EXPLORER 5E \ HP-HEP M&L 71Y

DFM MARCUS 14M NOSSATERRA POL HONEYMOON DELTA-RHO MISS HOLLYWOOD FF3IR

TRIPLE C SINGLETARY S3H CCR MS 4045 TIME 7322T REMINGTON RED LABEL HR SILVERSPRINGS JUANITA

Hannah is a maternal sister to last year's top seller, going to Mark and Denise Jesse of Shelbyville, Kentucky. A direct daughter of Nossaterra Pol Honeymoon, she shares the same volume and fleshing ability as her maternal Flechvieh sibling. She moves easily and has a very content temperament. Her sire, PLL Explorer has produced moderate framed, well muscled cattle that have calved easily. The breeding to WS Epic enhances this offering. Bred to WS Epic April 13, 2022. Preo checked favourable to that date.