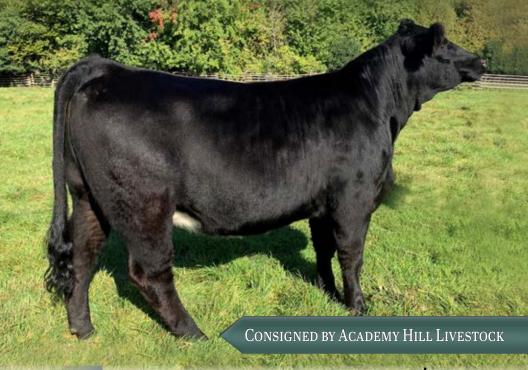

## Academy Hill Jennie 11J

BPG1358883 AHL 11J 19 February 2021 Pure Bred

NICHOLS LEGACY GISI CNS SHEEZA DREAM KIO7W SS GOLD MINE L42 NLC LG770

ELLINGSON LEGACY M229 MS NLC MOJO S6119 B GSC ALL IN 72A ACADEMY HILL WILLOW 3W \ HP-HOP CC-HOB

| ACT BW | CE   | BW   | WW   | YW   | Milk | MWWT |
|--------|------|------|------|------|------|------|
| 67 lbs | 13.6 | -1.7 | 67.1 | 92.8 | 18.8 | 52.4 |

If you're a student of structure, take a look here. Analyze the foot, bone, udder development, rump, middle and front end on this one. We dug deep into the tank to find her service sire, Explorer. He's an older bull that has left us very nice females. Including the grand dam of Lot 2 in Quality Control VI.