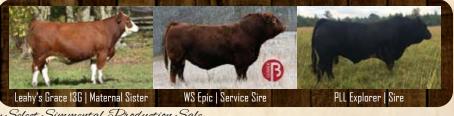

Hannah is a maternal sister to last year's top seller, going to Mark and Denise Jesse of Shelbyville, Kentucky. A direct daughter of Nossaterra Pol Honeymoon, she shares the same volume and fleshing ability as her maternal Flechvieh sibling. She moves easily and has a very content temperament. Her sire, PLL Explorer has produced moderate framed, well muscled cattle that have calved easily. The breeding to WS Epic enhances this offering. Bred to WS Epic April 13, 2022. Preo checked favourable to that date.