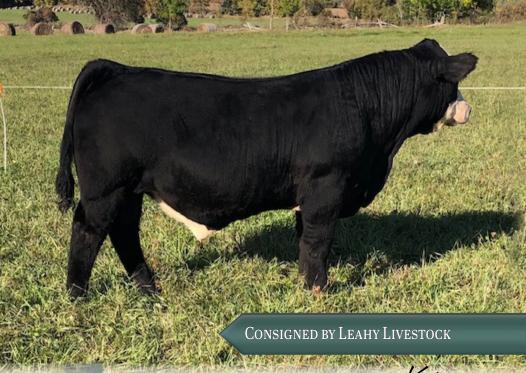

**5** 7

BPG1402493 PLL 4K 16 January 2022

PLL Kaiser 4K Homo Polled Homo Black Pure Bred Male

W/C LOADED UP 1119Y

W/C BANKROLL 8110

MISS WERNING KP 8543U

REMINGTON LOCK N LOAD 54U
19Y AUBREYS BLACK BLAZE III
WAGR DREAM CATCHER O3R
8543U MISS WERNING 534R

W/C WIDE TRACK 694Y

ACADEMY HILL CHAPSTICK 7C

ACADEMY HILL ZIPPER 2Z \ HP-HOP CC-HOB

3C W/C RIGHT TRACK W9462 MISS WERNING 694S MR NLC UPGRADE U8676 ACADEMY HILL WEDNESDAY 6W

| ACT BW | CE  | BW  | WW   | YW    | Milk | MWWT |
|--------|-----|-----|------|-------|------|------|
| 84 lbs | 9.6 | 3.2 | 84.3 | 122.4 | 20.7 | 62.9 |

Fancy baldy bull here marked just like his sire, the renowned W/C Bankroll. Moderate in frame with a load of muscle on a smooth made and easy moving structure. Lots of testicle and flexibility in joints and movement. His heavy milking W/C Wide Track dam has been highly prolific, raising several daughters for the Mastine family before we purchased her. Last year's son is working for Mike and Cydnie Leblanc in Manitoba who are very pleased with him, while her 2020 daughter was just named Champion Simmental at Expo Boeuf in Quebec and another daughter is a feature lot in the Quebec Elite Sale. Very quiet and halter broke, here's a bull you could campaign, or turn into your breeding pen for blaze faced calves with muscle, style, and pedigree.