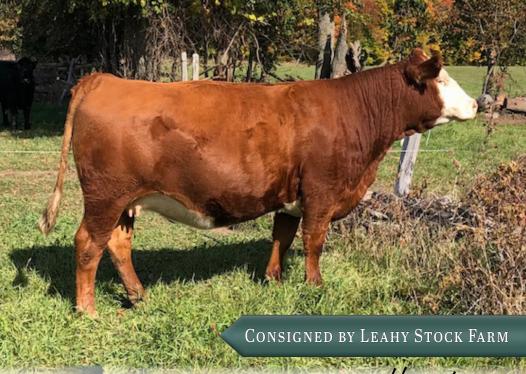

Leahy's Hannah 19H

PG1340737 LHY 19H

02 July 2020 Smooth Polled Pure Bred

CCR COWBOY CUT 50487 PLL EXPLORER 5E \ HP-HEP M&L 71Y

DFM MARCUS 14M NOSSATERRA POL HONEYMOON DELTA-RHO MISS HOLLYWOOD FF3IR

TRIPLE C SINGLETARY S3H CCR MS 4045 TIME 7322T REMINGTON RED LABEL HR SILVERSPRINGS JUANITA

Hannah is a maternal sister to last year's top seller, going to Mark and Denise Jesse of Shelbyville, Kentucky. A direct daughter of Nossaterra Pol Honeymoon, she shares the same volume and fleshing ability as her maternal Flechvieh sibling. She moves easily and has a very content temperament. Her sire, PLL Explorer has produced moderate framed, well muscled cattle that have calved easily. The breeding to WS Epic enhances this offering. Bred to WS Epic April 13, 2022. Preo checked favourable to that date.