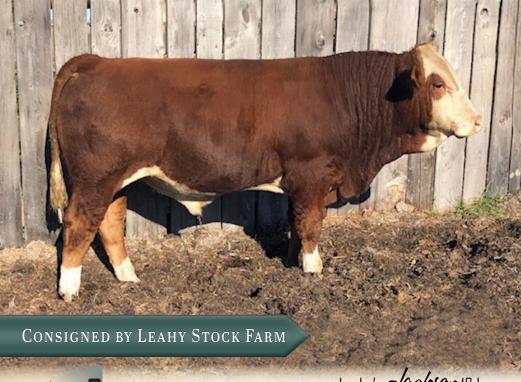

Leahy's Katrina 2K 122 Smooth Polled Pure Bred

PG1405385 LHY 2K

O3 April 2022 Smc WS PILGRIM HI82U KAPPES SADIE MIGG

LRX THE GODFATHER 141Z M & L KENDRA 57K

PLL HONOUR 1H \ HP-HOP M&L KENDRA 57B

RUST HENN RAMBLER 6003

SULLYS YEOMAN 9Y SULLY'S ZIGGY NICHOLS MANIFEST T79

LEAHY'S BLACK CHERRY 11Y

SULLYS CALIBER
LEAHY'S FANNY IF
LEAHY'S CASANDRA IOC

ACT BW CE BW WW YW Milk MWWT XX lbs 9.1 2.5 75.6 110.8 24.1 61.9

Thick, stylish and a good mover best describe this early April sweetie! Her sire Honour IH has been siring the right kind of naturally thick, balanced calves that are born easily. Her dam is a productive young female bred the same way for next year. Visitors pick Katrina out quickly. She will make an ideal junior yearling for Junior Simmental and 4-H members' projects.